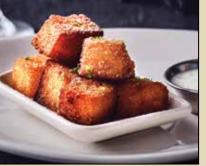

### **TEQUILA BITES**

Lightly fried angel food cake, marinated in tequila and lime juice, served with teguila lime icing for

Patrón Silver tequila, cranberry, pomegranate and mango flavors. The tartness of the cranberry and pomegranate balances the sweetness of the powdered sugar and the light, airy texture of the