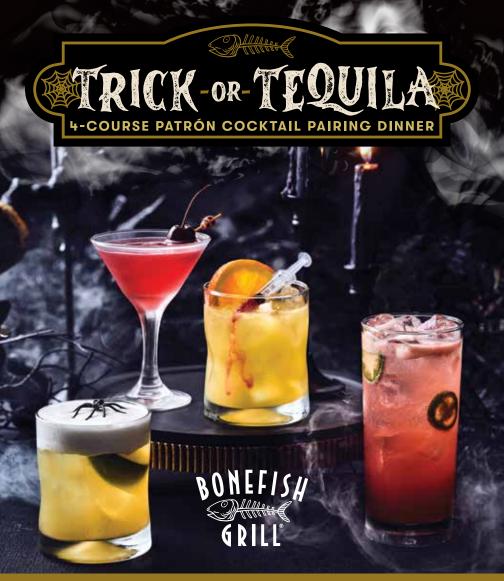

WEDNESDAY, OCTOBER 30, 2024 | 6:30 PM | \$65 PER PERSON\*

Get ready for a boo-zy good time! Our 4-Course Patrón Cocktail Pairing Dinner is the perfect way to celebrate the spooky season. Each chef-curated course is paired with a hauntingly delicious tequila cocktail.

#### **PHANTOM'S WEB**

Patrón Silver tequila, Grand Marnier, fresh sour mix and orange juice. The bright, citrus notes of this cocktail enhances the freshness of the diced apples and flavor of the arugula.

#### **VAMPIRE'S DELIGHT**

Patrón Silver tequila, Cointreau and orange juice. The slightly herbal, smooth profile of Patrón Silver complements the wood-grilled shrimp, enhancing the smoky and savory flavor.

#### DIABLO'S DREAM

Patrón Silver tequila, strawberry, fresh sour mix and jalapeño. The heat from the jalapeño adds a subtle kick that enhances the savory, grilled flavors of the mahi-mahi, and perfectly contrasts with the sweetness of the glaze.