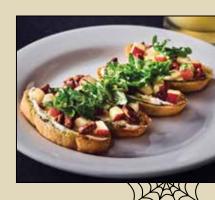

#### **APPLE CROSTINI**

Toasted pesto crostini, whipped goat cheese, topped with diced apples, cinnamon pecans, arugula, and a hot honey drizzle.