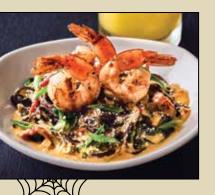

#### VOODOO SHRIMP PASTA

Black linguine pasta tossed in a creamy pumpkin alfredo, sun-dried tomatoes and spinach, topped with wood-grilled shrimp and green onions.