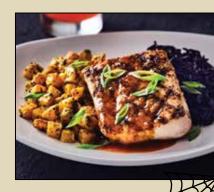

### BARBECUE PINEAPPLE TEOUILA MAHI-MAHI

Wood-grilled mahi-mahi, coated in chef-crafted pineapple barbecue tequila glaze, served with pesto rice and roasted squash drizzled with hot honey.

#### DIABLO'S DREAM

Patrón Silver tequila, strawberry, fresh sour mix and jalapeño. The heat from the jalapeño adds a subtle kick that enhances the savory, grilled flavors of the mahi-mahi, and perfectly contrasts with the sweetness of the glaze.