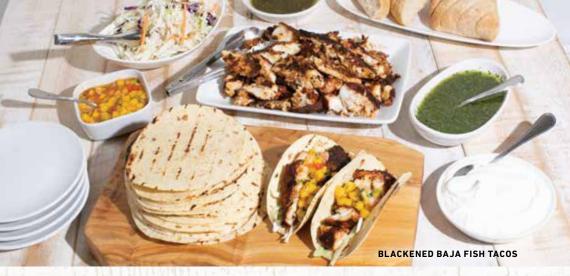

#### BLACKENED BAJA FISH TACOS

(imported, wild-caught), served with warm tortillas, shredded cabbage, mango salsa, chimichurri and lime crema (5100 cal)