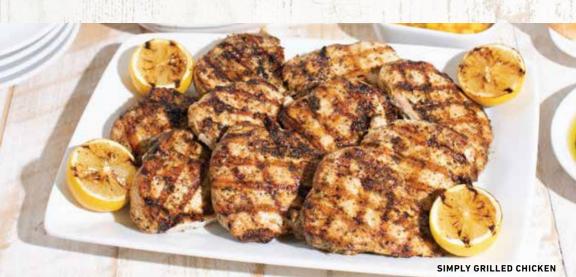

# SIMPLY GRILLED CHICKEN

(280 cal)

lightly seasoned, wood-grilled chicken, served with choice of a signature side and a chef-crafted signature sauce

#### SIMPLY GRILLED CHICKEN

lightly seasoned, wood-grilled chicken (1930 cal), served with your choice of two sauces.