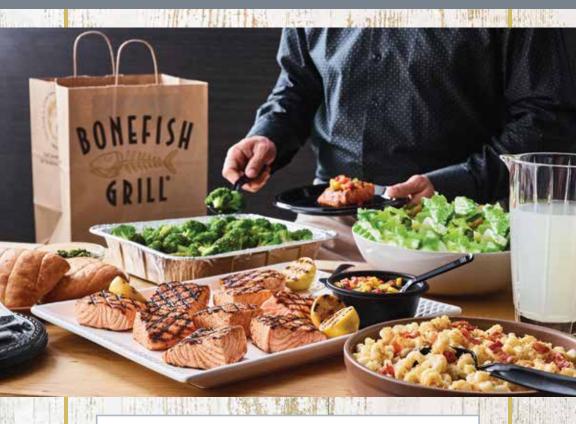

#### ATLANTIC SALMON\*

lightly seasoned, wood-grilled salmon (imported, farm-raised) (1940 cal), served with your choice of two sauces

# SIDES

ITEMS SERVE 10 PEOPLE.

GARLIC WHIPPED POTATOES (2930 cal)

SEASONAL VEGETABLES (440-490 cal)

JASMINE RICE (2000 cal)

BACON MAC & CHEESE (3910 cal)

FRESH BREAD & PESTO (1940 cal)