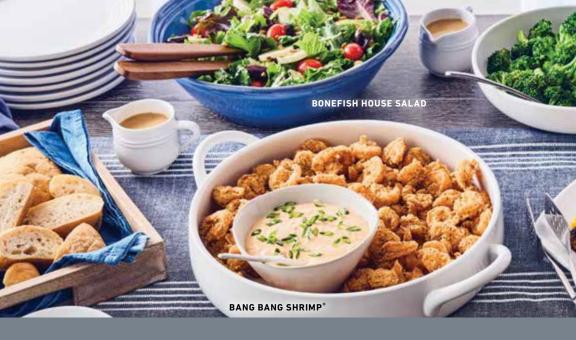

### BONEFISH HOUSE SALAD

(400 cal)

hearts of palm, Kalamata olives, tomatoes, pepitas and citrus herb vinaigrette

add wood-grilled Shrimp (imported, farm-raised) (110 cal) or wood-grilled Chicken (130 cal) for an upcharge

#### BANG BANG SHRIMP®

crispy shrimp (imported, farm-raised) served with signature creamy, spicy sauce (3300 cal)

#### BONEFISH HOUSE SIDE SALAD

hearts of palm, Kalamata olives, tomatoes, pepitas and citrus herb vinaigrette (3230 cal)