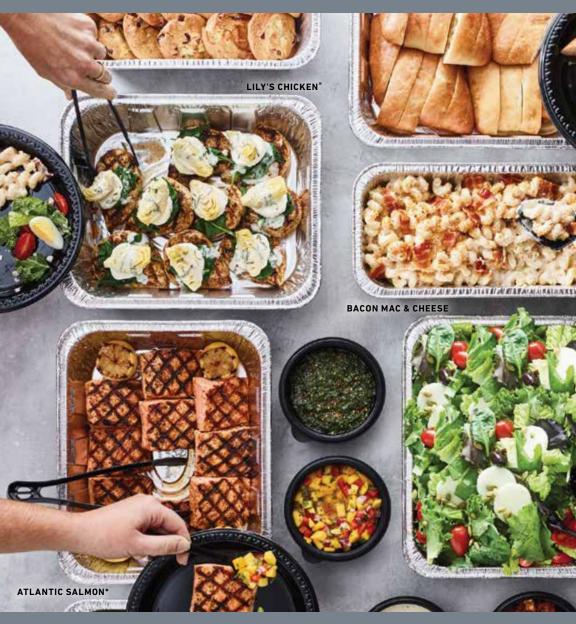

#### LILY'S CHICKEN®

(420 cal)

goat cheese, spinach, artichoke hearts and lemon basil sauce, served with choice of a signature side

#### ATLANTIC SALMON\*

(360 cal)

(imported, farm-raised), lightly seasoned, wood-grilled and served with choice of a signature side and a chef-crafted signature sauce

# SIDES

ITEMS SERVE 10 PEOPLE.

GARLIC WHIPPED POTATOES (2930 cal)

SEASONAL VEGETABLES (440-490 cal)

JASMINE RICE (2000 cal)

BACON MAC & CHEESE (3910 cal)

FRESH BREAD & PESTO (1940 cal)