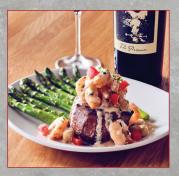

## course 3

FILET DEL MAR Wood-grilled 7 oz Filet Mignon crowned with roasted shrimp and scallops in a rich, velvety cream sauce, served with grilled asparagus.

THE PRISONER RED BLEND The robust profile of this wine is the perfect pairing to the flavors of the wood-grilled filet and creamy seafood topping.