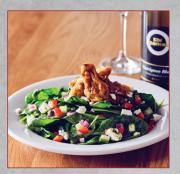

#### CRISPY BANG ARTICHOKE SPINACH SALAD

Fresh spinach tossed in house-made citrus herb dressing, topped with goat cheese, pickled vegetables and crispy artichokes tossed in the one and only Bang sauce you know and love!

#### KIM CRAWFORD SAUVIGNON BLANC

With a bouquet of citrus and tropical fruits, this wine has a vibrant acidity that brightens the flavors of the salad.