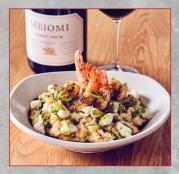

#### SMOKY CRAB AND SHRIMP RISOTTO

Smoky and creamy parmesan risotto, bacon and vegetables, topped with sweet lump crab and wood-grilled shrimp.

MEIOMI PINOT NOIR The ripe berry notes complement the sweet lump crab while the subtle spice notes enhance the smoky and savory risotto.