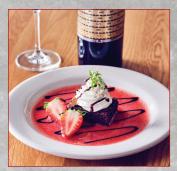

## course 4

CHOCOLATE BROWNIE WITH STRAWBERRY CHAMPAGNE SAUCE A rich chocolate brownie served with house-made champagne strawberry sauce, topped with whipped cream and a balsamic drizzle.

UNSHACKLED CABERNET SAUVIGNON An extension of The Prisoner, Unshackled's dark fruit flavors and hint of spice complement the rich and indulgent chocolate brownie.