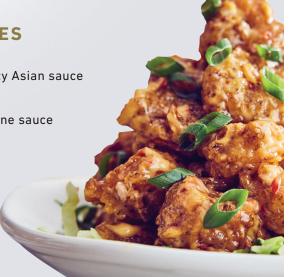

### CRAVEABLE SMALL PLATES

CALAMARI (440 cal)

Fried with peppers and served with sweet, spicy Asian sauce