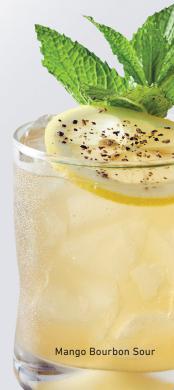

### MANGO BOURBON SOUR (240 cal)

Jim Beam Bourbon, mango, sugar in the raw syrup and fresh sour mix with a lemon wheel, fresh cracked pepper and mint