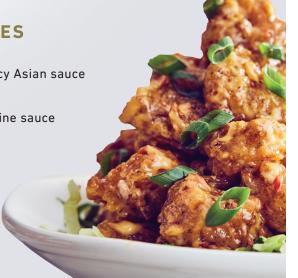

### CRAVEABLE SMALL PLATES

CALAMARI (440 cal)

Fried with peppers and served with sweet, spicy Asian sauce