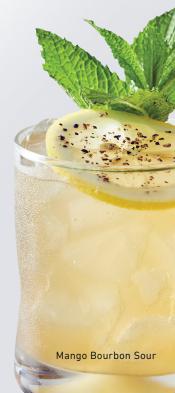

### MANGO BOURBON SOUR (240 cal)

Jim Beam Bourbon, mango, sugar in the raw syrup and fresh sour mix with a lemon wheel, fresh cracked pepper and mint